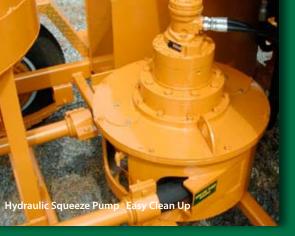

#### **Features**

Simple D3522 2" Hydraulic Squeeze Pump

**Heavy-Duty Planetary Gearbox** 

6 cubic foot Receiving Hopper

#### Why Squeeze Pumps?

Only one wear part Simple: no skilled operator needed Safe: runs in reverse Cleans up in 5 minutes