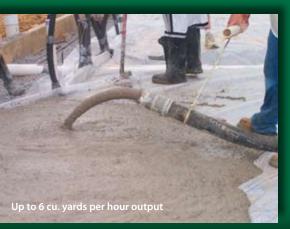

# Pump

D3522P

Simplest, most reliable, and most economic concrete pump you will ever own!



Blastcrete Squeeze Pumps are the most economical, versatile, simple, and safe concrete pumps ever built!

Anniston, AL 800–235–4867 www.blastcrete.com







#### **Features**

Simple D3522 2" Hydraulic Squeeze Pump

**Heavy-Duty Planetary Gearbox** 

6 cubic foot Receiving Hopper



#### Why Squeeze Pumps?

Only one wear part Simple: no skilled operator needed Safe: runs in reverse Cleans up in 5 minutes

#### **Power Options**

Kubota Water Cooled Diesel 24 Honda Gasoline Engine 10 HP Electric Motor

### Specifications

Length 166"

Width 88"

Height 54

Gross Weight 3900 lbs.

Frailer Single 6,000 lb. Axle

**RD6536** 

Hopper 6 cu. ft.

Output 0-6 Cubic Y.P.H.

Pressure 400 P.S.I.

Pump Discharge 2" HD

## **Options**

Hydraulic Receiving Hopper Agitator Pendant or Wireless Remote Spare Tire Mounted Skid Mounted with Forklift Tubing Hydraulic Pressure Washer Air Compressor Mounted