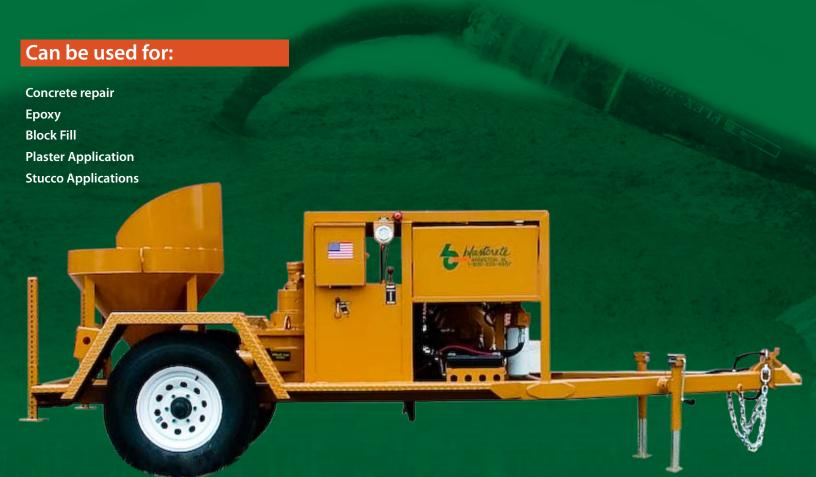

# Pump

D3522P

Simplest, most reliable, and most economic concrete pump you will ever own!

Blastcrete Squeeze Pumps are the most economical, versatile, simple, and safe concrete pumps ever built!

Anniston, AL 800–235–4867 www.blastcrete.com

#### **Features**

Simple D3522 2" Hydraulic Squeeze Pump

**Heavy-Duty Planetary Gearbox** 

6 cubic foot Receiving Hopper

### Specifications

Length 166"

Width 88"

Height 54

Gross Weight 3900 lbs.

Frailer Single 6,000 lb. Axle

**RD6536** 

Hopper 6 cu. ft.